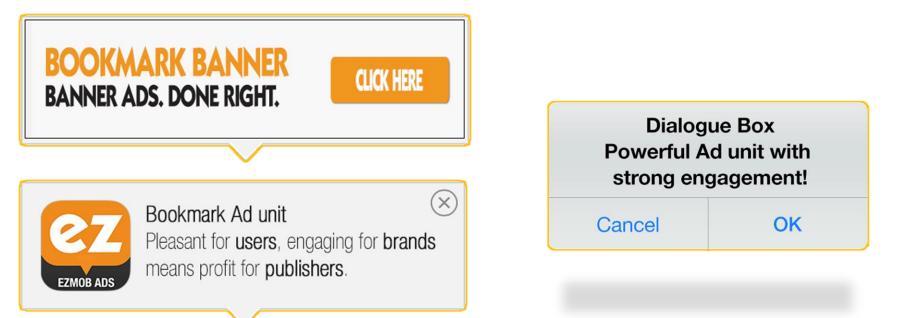

## Monetize Effectively

EZmob's unique ad are highly engaging an 100% viewable to all users generating conversions for advertisers and high eCPM for you.

### Earn More

With EZmob overlay ads you start earning more on your existing traffic today. Integrate **on top of your current banner ads** and start earning!