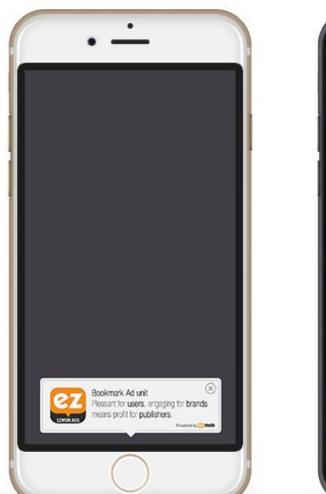

## Monetize Effectively

EZmob's unique ad are highly engaging an 100% viewable to all users generating conversions for advertisers and high eCPM for you.

### Earn More

With EZmob overlay ads you start earning more on your existing traffic today. Integrate **on top of your current banner ads** and start earning!