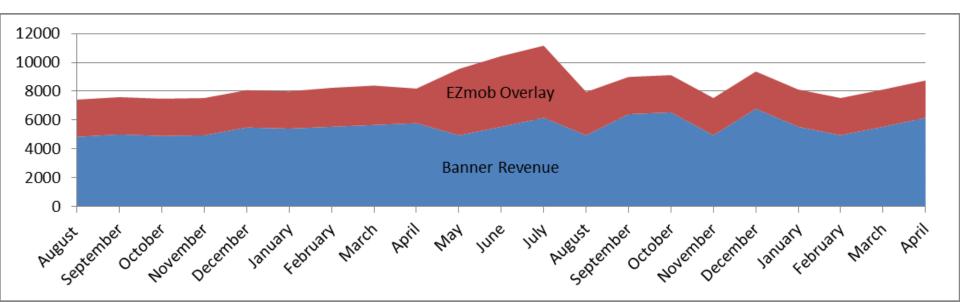

### Earn More

With EZmob overlay ads you start earning more on your existing traffic today. Integrate **on top of your current banner ads** and start earning!